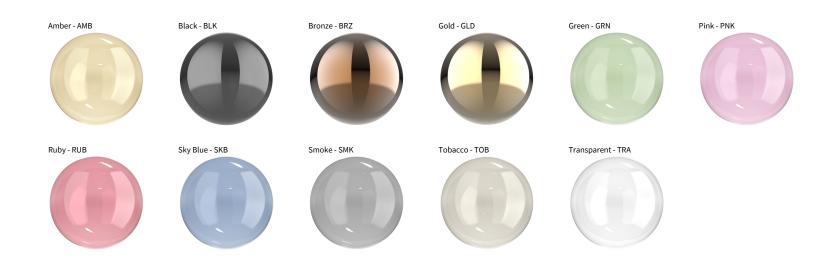

## **ZANEEN**<sub>®</sub>

**ZOE MONOPOINT SUSPENSION** 

| PROJECT  |  |  |  |
|----------|--|--|--|
| TYPE     |  |  |  |
| NOTES    |  |  |  |
| QUANTITY |  |  |  |
| DATE     |  |  |  |

Digital: Not all screens are calibrated the same, and therefore, colors will appear differently between screens. Physical: When texture is involved, there will be variations in color, character and tone within a product series and between product families.